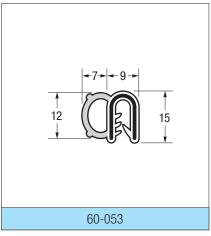

## **RUBBER & SPONGE RUBBER**

This is only a small selection of the profiles we produce. Please contact us for further information.

Light grey = Sponge rubber

White = Solid rubber / PVC

Black = Steel insert

- \* Special order only
- \*\* Includes wire cage for maximum stability

All supplied in 50 metre coils