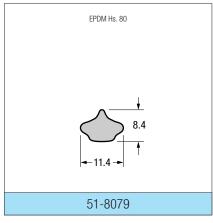

#### **RUBBER & SPONGE RUBBER**

This is only a small selection of the profiles we produce. Please contact us for further information.

- Light grey = Sponge rubber
- White = Solid rubber / PVC

  Black = Steel insert
- \* Special order only
- \*\* Includes wire cage for maximum stability

All supplied in 50 metre coils