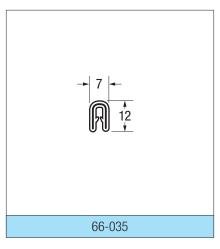

## **RUBBER & SPONGE RUBBER**

This is only a small selection of the profiles we produce. Please contact us for further information.

Light grey = Sponge rubber

White = Solid rubber / PVC

Black = Steel insert

- \* Special order only
- \*\* Includes wire cage for maximum stability

All supplied in 50 metre coils