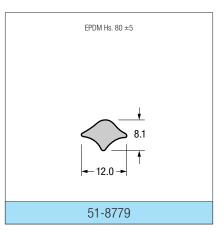

#### **RUBBER & SPONGE RUBBER**

This is only a small selection of the profiles we produce. Please contact us for further information.

- Light grey = Sponge rubber
- White = Solid rubber / PVC

  Black = Steel insert
- \* Special order only
- \*\* Includes wire cage for maximum stability

## **RUBBER & SPONGE RUBBER**

This is only a small selection of the profiles we produce. Please contact us for further information.

Light grey = Sponge rubber

White = Solid rubber / PVC

Black = Steel insert