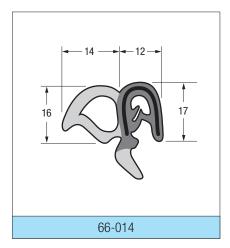

#### **RUBBER & SPONGE RUBBER**

This is only a small selection of the profiles we produce. Please contact us for further information.

- Light grey = Sponge rubber
- White = Solid rubber / PVC

  Black = Steel insert
- \* Special order only
- \*\* Includes wire cage for maximum stability

## **RUBBER & SPONGE RUBBER**

This is only a small selection of the profiles we produce. Please contact us for further information.

Light grey = Sponge rubber

White = Solid rubber / PVC

Black = Steel insert