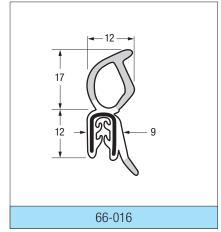

## **RUBBER & SPONGE RUBBER**

This is only a small selection of the profiles we produce. Please contact us for further information.

Light grey = Sponge rubber

White = Solid rubber / PVC

Black = Steel insert

- \* Special order only
- \*\* Includes wire cage for maximum stability

All supplied in 50 metre coils