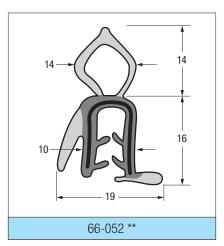

#### **RUBBER & SPONGE RUBBER**

This is only a small selection of the profiles we produce. Please contact us for further information.

- Light grey = Sponge rubber
- White = Solid rubber / PVC

  Black = Steel insert
- \* Special order only
- \*\* Includes wire cage for maximum stability

## **RUBBER & SPONGE RUBBER**

This is only a small selection of the profiles we produce. Please contact us for further information.

Light grey = Sponge rubber

White = Solid rubber / PVC

Black = Steel insert

- \* Special order only
- \*\* Includes wire cage for maximum stability

All supplied in 50 metre coils