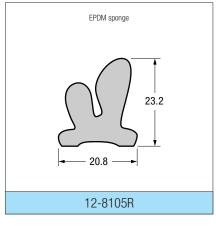

#### **PVC / EPDM SPONGE**

This is only a small selection of the profiles we produce. Please contact us for further information.

- Light grey = Sponge rubber
- White = Solid rubber / PVC
  Black = Steel insert
- \* Special order only
- \*\* Includes wire cage for maximum stability

All supplied in 50 metre coils