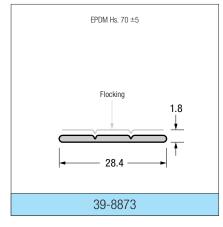

## **RUBBER & SPONGE RUBBER**

This is only a small selection of the profiles we produce. Please contact us for further information.

Light grey = Sponge rubber

White = Solid rubber / PVC

Black = Steel insert

- \* Special order only
- \*\* Includes wire cage for maximum stability

All supplied in 50 metre coils