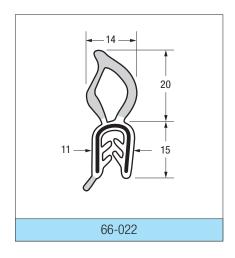

#### **RUBBER & SPONGE RUBBER**

This is only a small selection of the profiles we produce. Please contact us for further information.

- Light grey = Sponge rubber
- White = Solid rubber / PVC

  Black = Steel insert
- \* Special order only
- \*\* Includes wire cage for maximum stability

All supplied in 50 metre coils