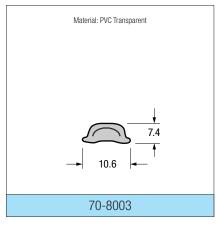

## **RUBBER & SPONGE RUBBER**

This is only a small selection of the profiles we produce. Please contact us for further information.

Light grey = Sponge rubber

White = Solid rubber / PVC

Black = Steel insert

- \* Special order only
- \*\* Includes wire cage for maximum stability

All supplied in 50 metre coils