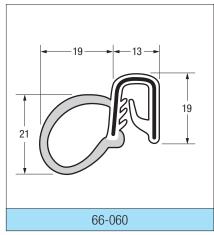

#### **RUBBER & SPONGE RUBBER**

This is only a small selection of the profiles we produce. Please contact us for further information.

- Light grey = Sponge rubber
- White = Solid rubber / PVC

  Black = Steel insert
- \* Special order only
- \*\* Includes wire cage for maximum stability

## **RUBBER & SPONGE RUBBER**

This is only a small selection of the profiles we produce. Please contact us for further information.

Light grey = Sponge rubber

White = Solid rubber / PVC

Black = Steel insert

- \* Special order only
- \*\* Includes wire cage for maximum stability

All supplied in 50 metre coils