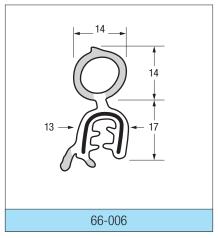

#### **RUBBER & SPONGE RUBBER**

This is only a small selection of the profiles we produce. Please contact us for further information.

- Light grey = Sponge rubber
- White = Solid rubber / PVC

  Black = Steel insert
- \* Special order only
- \*\* Includes wire cage for maximum stability

## **RUBBER & SPONGE RUBBER**

This is only a small selection of the profiles we produce. Please contact us for further information.

Light grey = Sponge rubber

White = Solid rubber / PVC

Black = Steel insert