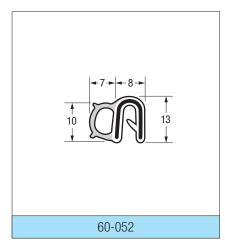

#### **PVC / EPDM SPONGE**

This is only a small selection of the profiles we produce. Please contact us for further information.

- Light grey = Sponge rubber
- White = Solid rubber / PVC
  Black = Steel insert
- \* Special order only
- \*\* Includes wire cage for maximum stability

#### **PVC / EPDM SPONGE**