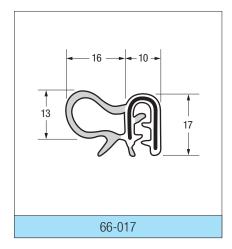

## **RUBBER & SPONGE RUBBER**

This is only a small selection of the profiles we produce. Please contact us for further information.

Light grey = Sponge rubber

White = Solid rubber / PVC

Black = Steel insert

- \* Special order only
- \*\* Includes wire cage for maximum stability

All supplied in 50 metre coils