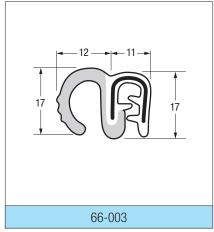

Precision profiles manufactured with high performance materials to customer specifications

This is only a small selection of the profiles we produce. Please contact us for further information.

- Light grey = Sponge rubber

  White = Solid rubber / PVC
- \* Special order only

This is only a small selection of the profiles we produce. Please contact us for further information.

Light grey = Sponge rubber

Black = Steel insert

- grey Sporige rubber
- White = Solid rubber / PVC
- \* Special order only
- \*\* Includes wire cage for maximum stability

This is only a small selection of the profiles we produce. Please contact us for further information.

Light grey = Sponge rubber

White = Solid rubber / PVC

Black = Steel insert

- \* Special order only
- \*\* Includes wire cage for maximum stability
- All supplied in 50 metre coils