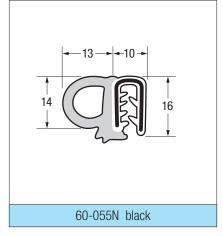

## **RUBBER & SPONGE RUBBER**

This is only a small selection of the profiles we produce. Please contact us for further information.

Light grey = Sponge rubber

White = Solid rubber / PVC

Black = Steel insert

- \* Special order only
- \*\* Includes wire cage for maximum stability

All supplied in 50 metre coils