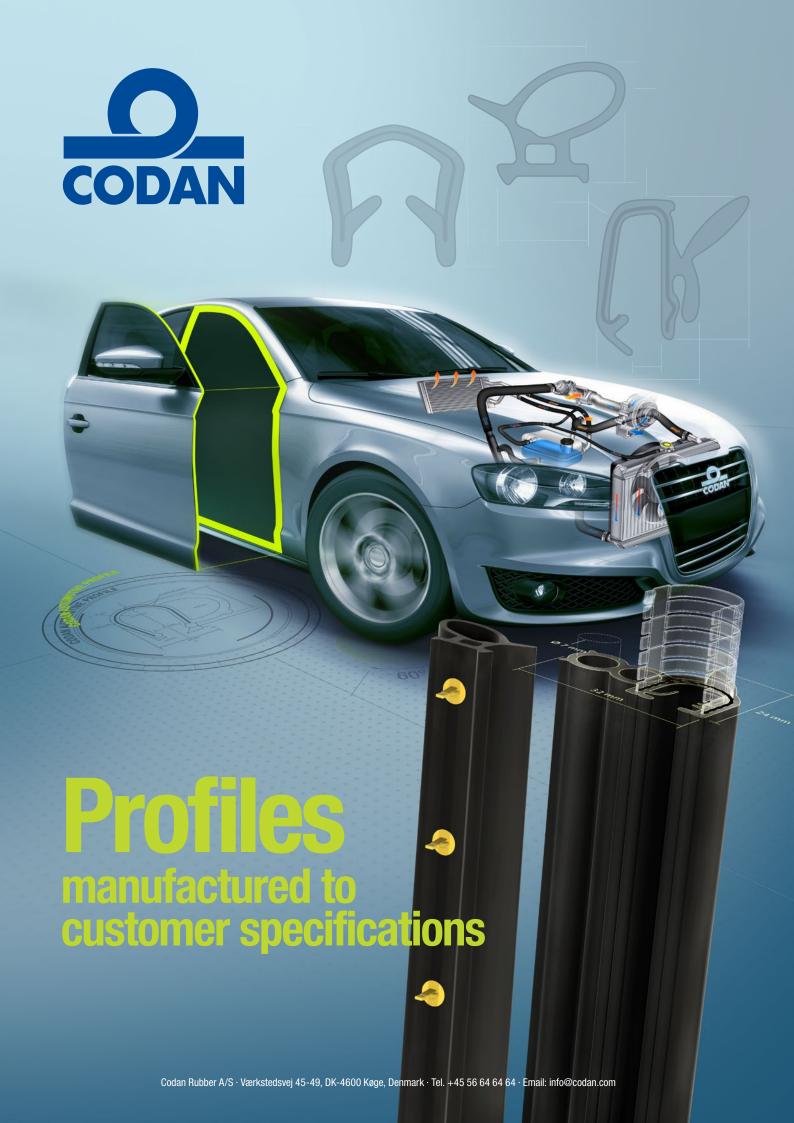

# CODAN PROFILE MOULDING

Producing Profiles for the automotive sector requires skills, accuracy and state of the art equipment. Codan continually invest in new technology and production to secure the high quality demanded by our customers.

Door seals ready to install on the production line is key for the Automotive customers. High performance materials developed in accordance with customer specifications secures the best sealing and UV resistance. R&D, Production and QA work together to obtain efficient production processes, offering the customer the most reliable delivery at competitive prices.

The Automotive manufacturer need the body seal to fit at first try on the assembly line. Codan therefore employs an intensive prototyping process, utilizing 3D printed profiles for inspection and testing purposes, thus ensuring a correct fitting of the assembly.

#### **AUTOMOTIVE BODY SEALS**

Body seals are used throughout the vehicle on doors, hoods, sunroofs etc., providing essential all-weather sealing to protect from water and dirt or to function as acoustic dampening.