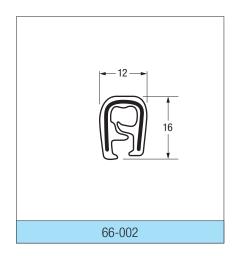

Precision profiles manufactured with high performance materials to customer specifications

This is only a small selection of the profiles we produce. Please contact us for further information.

- Light grey = Sponge rubber

  White = Solid rubber / PVC
- \* Special order only

This is only a small selection of the profiles we produce. Please contact us for further information.

Light grey = Sponge rubber

Black = Steel insert

- grey Sporige rubber
- White = Solid rubber / PVC
- \* Special order only
- \*\* Includes wire cage for maximum stability

This is only a small selection of the profiles we produce. Please contact us for further information.

Light grey = Sponge rubber

White = Solid rubber / PVC

Black = Steel insert

- \* Special order only
- \*\* Includes wire cage for maximum stability
- All supplied in 50 metre coils