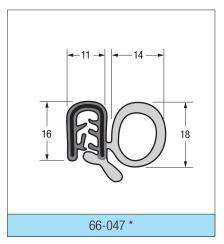

#### **RUBBER & SPONGE RUBBER**

This is only a small selection of the profiles we produce. Please contact us for further information.

- Light grey = Sponge rubber
- White = Solid rubber / PVC

  Black = Steel insert
- \* Special order only
- \*\* Includes wire cage for maximum stability

All supplied in 50 metre coils