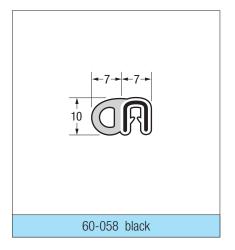

## **RUBBER & SPONGE RUBBER**

This is only a small selection of the profiles we produce. Please contact us for further information.

Light grey = Sponge rubber

White = Solid rubber / PVC

Black = Steel insert

- \* Special order only
- \*\* Includes wire cage for maximum stability

All supplied in 50 metre coils