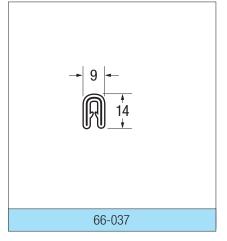

## **RUBBER & SPONGE RUBBER**

This is only a small selection of the profiles we produce. Please contact us for further information.

Light grey = Sponge rubber

White = Solid rubber / PVC

Black = Steel insert

- \* Special order only
- \*\* Includes wire cage for maximum stability

All supplied in 50 metre coils