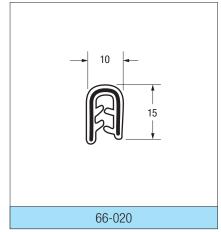

## **RUBBER & SPONGE RUBBER**

This is only a small selection of the profiles we produce. Please contact us for further information.

Light grey = Sponge rubber

White = Solid rubber / PVC

Black = Steel insert

- \* Special order only
- \*\* Includes wire cage for maximum stability

All supplied in 50 metre coils