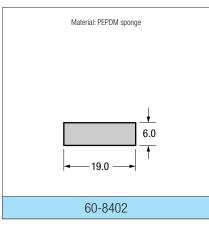

#### **PVC / EPDM SPONGE**

This is only a small selection of the profiles we produce. Please contact us for further information.

- Light grey = Sponge rubber
- White = Solid rubber / PVC
  Black = Steel insert
- \* Special order only
- \*\* Includes wire cage for maximum stability

#### **PVC / EPDM SPONGE**