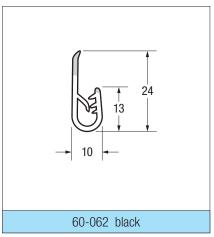

#### **RUBBER & SPONGE RUBBER**

This is only a small selection of the profiles we produce. Please contact us for further information.

- Light grey = Sponge rubber
- White = Solid rubber / PVC

  Black = Steel insert
- \* Special order only
- \*\* Includes wire cage for maximum stability

## **RUBBER & SPONGE RUBBER**

This is only a small selection of the profiles we produce. Please contact us for further information.

Light grey = Sponge rubber

White = Solid rubber / PVC

Black = Steel insert