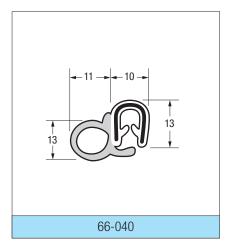

#### **RUBBER & SPONGE RUBBER**

This is only a small selection of the profiles we produce. Please contact us for further information.

- Light grey = Sponge rubber
- White = Solid rubber / PVC

  Black = Steel insert
- \* Special order only
- \*\* Includes wire cage for maximum stability

All supplied in 50 metre coils