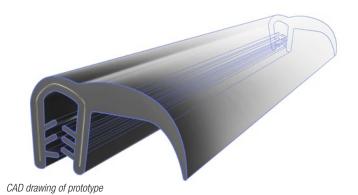

The Automotive manufacturer need the body seal to fit at first try on the assembly line. Codan therefore employs an intensive prototyping process, utilizing 3D printed profiles for inspection and testing purposes, thus ensuring a correct fitting of the assembly.