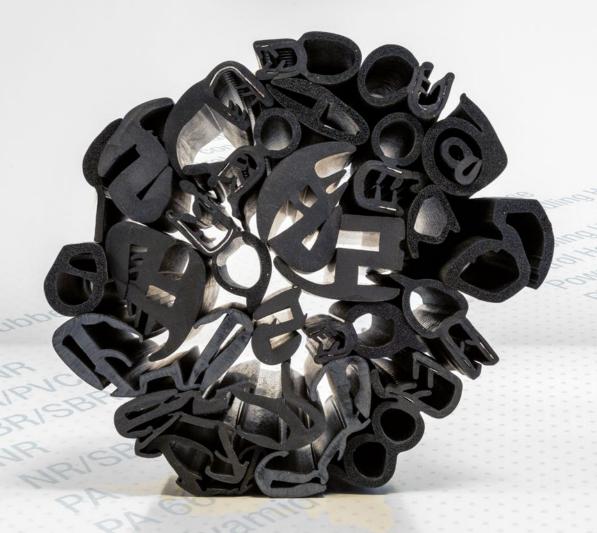

Precision profiles manufactured with high performance materials to customer specifications

This is only a small selection of the profiles we produce. Please contact us for further information.

- Light grey = Sponge rubber

## PLASTIC PROFILE WITH CUSTOM DESIGNED FASTENER CLIP

Codan manufactures a multitude of profiles which a taylored to meet the exact tolerance requiered for an efficient assembly.

Many polymers, thermoplastic elastomers, foam rubbers and metal parts are used in combination to effect the greatest seal, expansion, grip or chemical resistance. Codan produces millions of metres of profile used in body sealing systems for the automotive industry. Rubber profiles and weather-strips are tailored to meet the exact profile dimensions of window and compartments in passenger cars, buses, trucks, agricultural and construction vehicles.