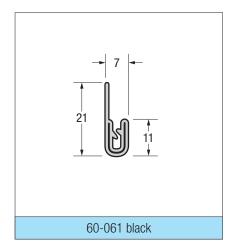

## **RUBBER & SPONGE RUBBER**

This is only a small selection of the profiles we produce. Please contact us for further information.

Light grey = Sponge rubber

White = Solid rubber / PVC

Black = Steel insert

- \* Special order only
- \*\* Includes wire cage for maximum stability

All supplied in 50 metre coils