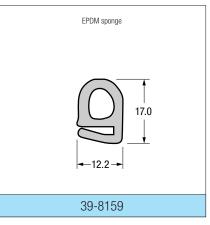

#### **PVC / EPDM SPONGE**

This is only a small selection of the profiles we produce. Please contact us for further information.

- Light grey = Sponge rubber
- White = Solid rubber / PVC
  Black = Steel insert
- \* Special order only
- \*\* Includes wire cage for maximum stability

#### **PVC / EPDM SPONGE**

#### **PVC/EPDM sponge fire retardation specification**

**EPDM sponge** 30-50mm/min. (spect max 100 mm/min for elastomers)

**PVC** 60-100mm/min (spect max 150mm/min for PVC plastics)

Both are defined as SEB (Self Extinguishing with Burn Rate)
PVC is a plastic and all plastics are derformed by heat.
Combustion gas off EPDM sponge is carbon dioxide white PVC produces water and some chlorine gasses.