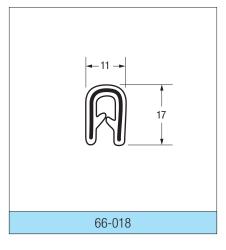

## **RUBBER & SPONGE RUBBER**

This is only a small selection of the profiles we produce. Please contact us for further information.

Light grey = Sponge rubber

White = Solid rubber / PVC

Black = Steel insert

- \* Special order only
- \*\* Includes wire cage for maximum stability

All supplied in 50 metre coils