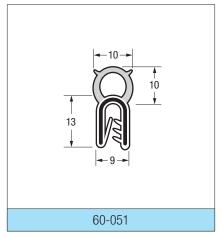

#### **PVC / EPDM SPONGE**

This is only a small selection of the profiles we produce. Please contact us for further information.

- Light grey = Sponge rubber
- White = Solid rubber / PVC
  Black = Steel insert
- \* Special order only
- \*\* Includes wire cage for maximum stability

#### **PVC / EPDM SPONGE**