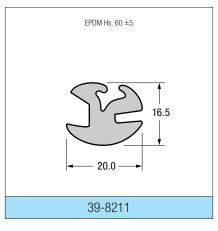

## **RUBBER & SPONGE RUBBER**

This is only a small selection of the profiles we produce. Please contact us for further information.

Light grey = Sponge rubber

White = Solid rubber / PVC

Black = Steel insert

- \* Special order only
- \*\* Includes wire cage for maximum stability

All supplied in 50 metre coils