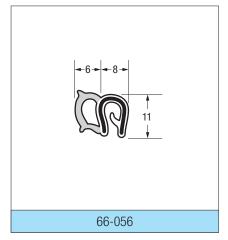

#### **RUBBER & SPONGE RUBBER**

This is only a small selection of the profiles we produce. Please contact us for further information.

- Light grey = Sponge rubber
- White = Solid rubber / PVC

  Black = Steel insert
- \* Special order only
- \*\* Includes wire cage for maximum stability

## **RUBBER & SPONGE RUBBER**

This is only a small selection of the profiles we produce. Please contact us for further information.

Light grey = Sponge rubber

White = Solid rubber / PVC

Black = Steel insert

- \* Special order only
- \*\* Includes wire cage for maximum stability

All supplied in 50 metre coils