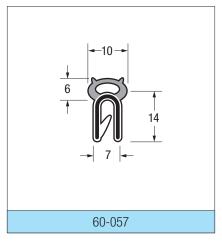

## **RUBBER & SPONGE RUBBER**

This is only a small selection of the profiles we produce. Please contact us for further information.

Light grey = Sponge rubber

White = Solid rubber / PVC

Black = Steel insert

- \* Special order only
- \*\* Includes wire cage for maximum stability

All supplied in 50 metre coils