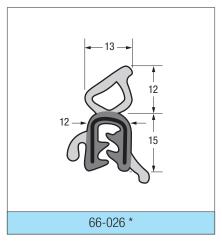

#### **RUBBER & SPONGE RUBBER**

This is only a small selection of the profiles we produce. Please contact us for further information.

- Light grey = Sponge rubber
- White = Solid rubber / PVC

  Black = Steel insert
- \* Special order only
- \*\* Includes wire cage for maximum stability

All supplied in 50 metre coils