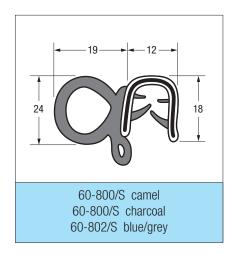

#### **RUBBER & SPONGE RUBBER**

This is only a small selection of the profiles we produce. Please contact us for further information.

- Light grey = Sponge rubber
- White = Solid rubber / PVC

  Black = Steel insert
- \* Special order only
- \*\* Includes wire cage for maximum stability

## **RUBBER & SPONGE RUBBER**

This is only a small selection of the profiles we produce. Please contact us for further information.

Light grey = Sponge rubber

White = Solid rubber / PVC

Black = Steel insert