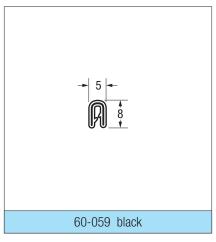

## **RUBBER & SPONGE RUBBER**

This is only a small selection of the profiles we produce. Please contact us for further information.

Light grey = Sponge rubber

White = Solid rubber / PVC

Black = Steel insert

- \* Special order only
- \*\* Includes wire cage for maximum stability

All supplied in 50 metre coils