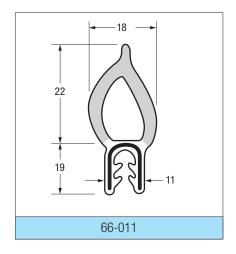

## **RUBBER & SPONGE RUBBER**

This is only a small selection of the profiles we produce. Please contact us for further information.

Light grey = Sponge rubber

White = Solid rubber / PVC

Black = Steel insert

- \* Special order only
- \*\* Includes wire cage for maximum stability

All supplied in 50 metre coils