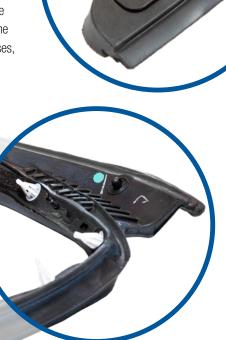

#### 2-COMPONENT CORNER MODULE

Accurate fixtures for quality control of corners, joints and clips are also inluded in the prototype, ensuring that the mass production of Body Seals will fit 100%.

Flocking, metal trim and inserts are incorporated for use in vehicles or construction equipment. Rubber door weather-strips are designed with the OEM and include moulded joints and fastening clips systems for production line vehicle assembly and cabin systems.

# 3-COMPONENT CORNER MODULE WITH STANDARD FASTENER CLIPS

It is possible to co-extrude a profile with up to three compounds, giving extensive options for combining materials, for the best possible performance.

This corner module is manufactured by joining an extruded profile with a moulded corner.