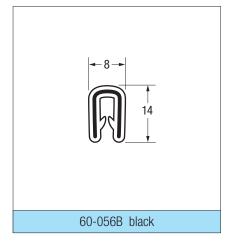

## **RUBBER & SPONGE RUBBER**

This is only a small selection of the profiles we produce. Please contact us for further information.

Light grey = Sponge rubber

White = Solid rubber / PVC

Black = Steel insert

- \* Special order only
- \*\* Includes wire cage for maximum stability

All supplied in 50 metre coils