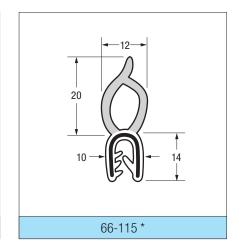

#### **RUBBER & SPONGE RUBBER**

This is only a small selection of the profiles we produce. Please contact us for further information.

- Light grey = Sponge rubber
- White = Solid rubber / PVC

  Black = Steel insert
- \* Special order only
- \*\* Includes wire cage for maximum stability

## **RUBBER & SPONGE RUBBER**

This is only a small selection of the profiles we produce. Please contact us for further information.

Light grey = Sponge rubber

White = Solid rubber / PVC

Black = Steel insert