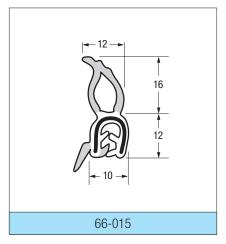

#### **RUBBER & SPONGE RUBBER**

This is only a small selection of the profiles we produce. Please contact us for further information.

- Light grey = Sponge rubber
- White = Solid rubber / PVC

  Black = Steel insert
- \* Special order only
- \*\* Includes wire cage for maximum stability

## **RUBBER & SPONGE RUBBER**

This is only a small selection of the profiles we produce. Please contact us for further information.

Light grey = Sponge rubber

White = Solid rubber / PVC

Black = Steel insert