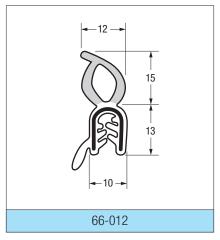

#### **RUBBER & SPONGE RUBBER**

This is only a small selection of the profiles we produce. Please contact us for further information.

- Light grey = Sponge rubber
- White = Solid rubber / PVC

  Black = Steel insert
- \* Special order only
- \*\* Includes wire cage for maximum stability

## **RUBBER & SPONGE RUBBER**

This is only a small selection of the profiles we produce. Please contact us for further information.

Light grey = Sponge rubber

White = Solid rubber / PVC

Black = Steel insert