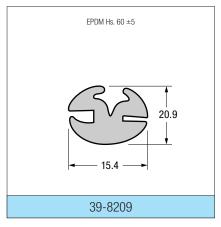

## **RUBBER & SPONGE RUBBER**

This is only a small selection of the profiles we produce. Please contact us for further information.

Light grey = Sponge rubber

White = Solid rubber / PVC

Black = Steel insert

- \* Special order only
- \*\* Includes wire cage for maximum stability

All supplied in 50 metre coils