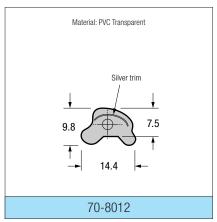

## **RUBBER & SPONGE RUBBER**

This is only a small selection of the profiles we produce. Please contact us for further information.

Light grey = Sponge rubber

White = Solid rubber / PVC

Black = Steel insert

- \* Special order only
- \*\* Includes wire cage for maximum stability

All supplied in 50 metre coils