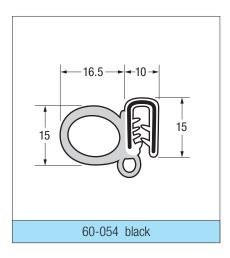

## **RUBBER & SPONGE RUBBER**

This is only a small selection of the profiles we produce. Please contact us for further information.

Light grey = Sponge rubber

White = Solid rubber / PVC

Black = Steel insert

- \* Special order only
- \*\* Includes wire cage for maximum stability

All supplied in 50 metre coils