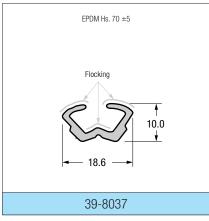

#### **RUBBER & SPONGE RUBBER**

This is only a small selection of the profiles we produce. Please contact us for further information.

- Light grey = Sponge rubber
- White = Solid rubber / PVC

  Black = Steel insert
- \* Special order only
- \*\* Includes wire cage for maximum stability

## **RUBBER & SPONGE RUBBER**

This is only a small selection of the profiles we produce. Please contact us for further information.

Light grey = Sponge rubber

White = Solid rubber / PVC

Black = Steel insert