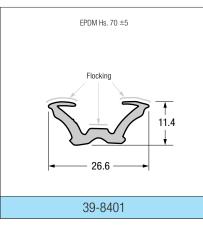

## **RUBBER & SPONGE RUBBER**

This is only a small selection of the profiles we produce. Please contact us for further information.

Light grey = Sponge rubber

White = Solid rubber / PVC

Black = Steel insert

- \* Special order only
- \*\* Includes wire cage for maximum stability

All supplied in 50 metre coils