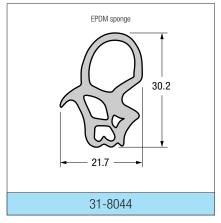

#### **PVC / EPDM SPONGE**

This is only a small selection of the profiles we produce. Please contact us for further information.

- Light grey = Sponge rubber
- White = Solid rubber / PVC
  Black = Steel insert
- \* Special order only
- \*\* Includes wire cage for maximum stability

#### **PVC / EPDM SPONGE**

#### **PVC/EPDM sponge fire retardation specification**

**EPDM sponge** 30-50mm/min. (spect max 100 mm/min for elastomers)

**PVC** 60-100mm/min (spect max 150mm/min for PVC plastics)

Both are defined as SEB (Self Extinguishing with Burn Rate)
PVC is a plastic and all plastics are derformed by heat.
Combustion gas off EPDM sponge is carbon dioxide white PVC produces water and some chlorine gasses.