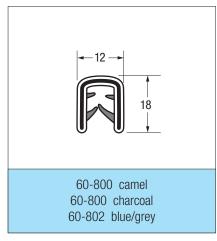

#### **RUBBER & SPONGE RUBBER**

This is only a small selection of the profiles we produce. Please contact us for further information.

- Light grey = Sponge rubber
- White = Solid rubber / PVC

  Black = Steel insert
- \* Special order only
- \*\* Includes wire cage for maximum stability

## **RUBBER & SPONGE RUBBER**

This is only a small selection of the profiles we produce. Please contact us for further information.

Light grey = Sponge rubber

White = Solid rubber / PVC

Black = Steel insert