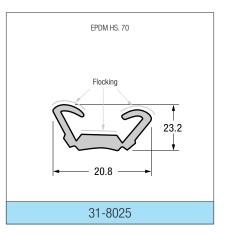

#### **RUBBER & SPONGE RUBBER**

This is only a small selection of the profiles we produce. Please contact us for further information.

- Light grey = Sponge rubber
- White = Solid rubber / PVC

  Black = Steel insert
- \* Special order only
- \*\* Includes wire cage for maximum stability

## **RUBBER & SPONGE RUBBER**

This is only a small selection of the profiles we produce. Please contact us for further information.

Light grey = Sponge rubber

White = Solid rubber / PVC

Black = Steel insert