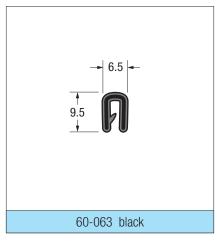

#### **RUBBER & SPONGE RUBBER**

This is only a small selection of the profiles we produce. Please contact us for further information.

- Light grey = Sponge rubber
- White = Solid rubber / PVC

  Black = Steel insert
- \* Special order only
- \*\* Includes wire cage for maximum stability

## **RUBBER & SPONGE RUBBER**

This is only a small selection of the profiles we produce. Please contact us for further information.

Light grey = Sponge rubber

White = Solid rubber / PVC

Black = Steel insert