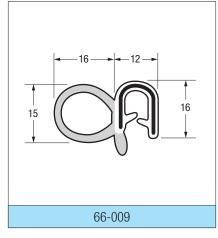

## **RUBBER & SPONGE RUBBER**

This is only a small selection of the profiles we produce. Please contact us for further information.

Light grey = Sponge rubber

White = Solid rubber / PVC

Black = Steel insert

- \* Special order only
- \*\* Includes wire cage for maximum stability

All supplied in 50 metre coils