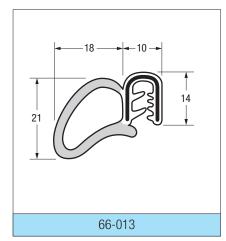

#### **RUBBER & SPONGE RUBBER**

This is only a small selection of the profiles we produce. Please contact us for further information.

- Light grey = Sponge rubber
- White = Solid rubber / PVC

  Black = Steel insert
- \* Special order only
- \*\* Includes wire cage for maximum stability

## **RUBBER & SPONGE RUBBER**

This is only a small selection of the profiles we produce. Please contact us for further information.

Light grey = Sponge rubber

White = Solid rubber / PVC

Black = Steel insert