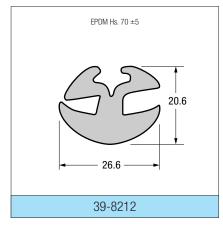

## **RUBBER & SPONGE RUBBER**

This is only a small selection of the profiles we produce. Please contact us for further information.

Light grey = Sponge rubber

White = Solid rubber / PVC

Black = Steel insert

- \* Special order only
- \*\* Includes wire cage for maximum stability

All supplied in 50 metre coils