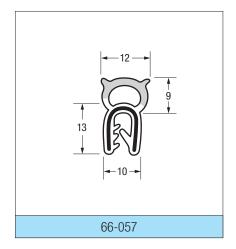

#### **RUBBER & SPONGE RUBBER**

This is only a small selection of the profiles we produce. Please contact us for further information.

- Light grey = Sponge rubber
- White = Solid rubber / PVC

  Black = Steel insert
- \* Special order only
- \*\* Includes wire cage for maximum stability

## **RUBBER & SPONGE RUBBER**

This is only a small selection of the profiles we produce. Please contact us for further information.

Light grey = Sponge rubber

White = Solid rubber / PVC

Black = Steel insert

- \* Special order only
- \*\* Includes wire cage for maximum stability

All supplied in 50 metre coils