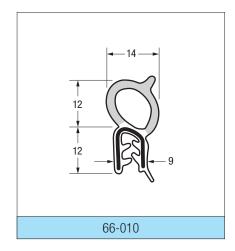

## **RUBBER & SPONGE RUBBER**

This is only a small selection of the profiles we produce. Please contact us for further information.

Light grey = Sponge rubber

White = Solid rubber / PVC

Black = Steel insert

- \* Special order only
- \*\* Includes wire cage for maximum stability

All supplied in 50 metre coils