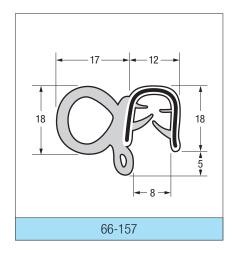

#### **RUBBER & SPONGE RUBBER**

This is only a small selection of the profiles we produce. Please contact us for further information.

- Light grey = Sponge rubber
- White = Solid rubber / PVC

  Black = Steel insert
- \* Special order only
- \*\* Includes wire cage for maximum stability

## **RUBBER & SPONGE RUBBER**

This is only a small selection of the profiles we produce. Please contact us for further information.

Light grey = Sponge rubber

White = Solid rubber / PVC

Black = Steel insert