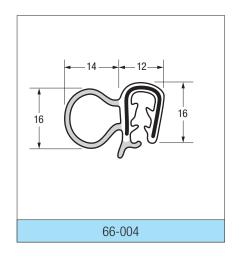

#### **RUBBER & SPONGE RUBBER**

This is only a small selection of the profiles we produce. Please contact us for further information.

- Light grey = Sponge rubber
- White = Solid rubber / PVC

  Black = Steel insert
- \* Special order only
- \*\* Includes wire cage for maximum stability

## **RUBBER & SPONGE RUBBER**

This is only a small selection of the profiles we produce. Please contact us for further information.

Light grey = Sponge rubber

White = Solid rubber / PVC

Black = Steel insert