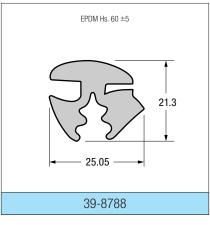

## **RUBBER & SPONGE RUBBER**

This is only a small selection of the profiles we produce. Please contact us for further information.

Light grey = Sponge rubber

White = Solid rubber / PVC

Black = Steel insert

- \* Special order only
- \*\* Includes wire cage for maximum stability

All supplied in 50 metre coils