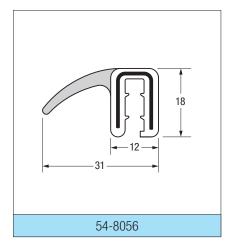

## **RUBBER & SPONGE RUBBER**

This is only a small selection of the profiles we produce. Please contact us for further information.

Light grey = Sponge rubber

White = Solid rubber / PVC

Black = Steel insert

- \* Special order only
- \*\* Includes wire cage for maximum stability

All supplied in 50 metre coils