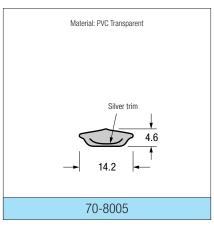

## **RUBBER & SPONGE RUBBER**

This is only a small selection of the profiles we produce. Please contact us for further information.

Light grey = Sponge rubber

White = Solid rubber / PVC

Black = Steel insert

- \* Special order only
- \*\* Includes wire cage for maximum stability

All supplied in 50 metre coils