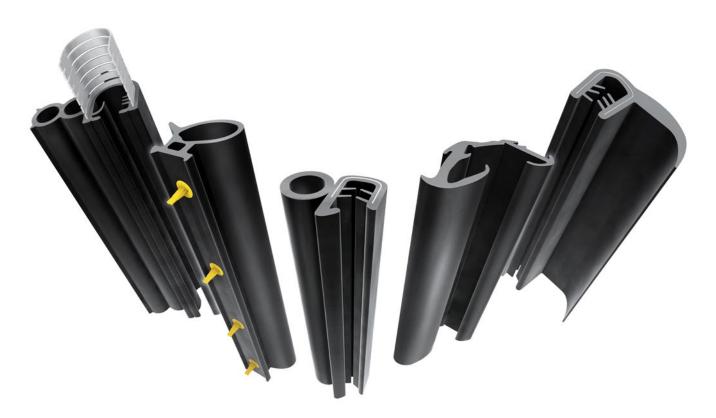

## PLASTIC PROFILE WITH CUSTOM DESIGNED FASTENER CLIP

Codan manufactures a multitude of profiles which a taylored to meet the exact tolerance requiered for an efficient assembly.

Many polymers, thermoplastic elastomers, foam rubbers and metal parts are used in combination to effect the greatest seal, expansion, grip or chemical resistance. Codan produces millions of metres of profile used in body sealing systems for the automotive industry. Rubber profiles and weather-strips are tailored to meet the exact profile dimensions of window and compartments in passenger cars, buses, trucks, agricultural and construction vehicles.

We also co-extrude profiles with up to three compounds, giving extensive options for combining materials, for the best possible performance. All materials are OEM approved compounds in EPDM and TPE.

Production line