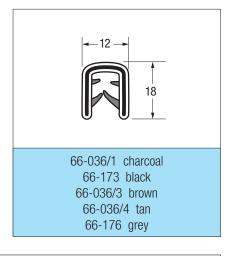

## **RUBBER & SPONGE RUBBER**

This is only a small selection of the profiles we produce. Please contact us for further information.

Light grey = Sponge rubber

White = Solid rubber / PVC

Black = Steel insert

- \* Special order only
- \*\* Includes wire cage for maximum stability

All supplied in 50 metre coils