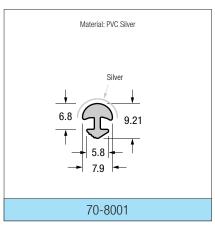

## **RUBBER & SPONGE RUBBER**

This is only a small selection of the profiles we produce. Please contact us for further information.

Light grey = Sponge rubber

White = Solid rubber / PVC

Black = Steel insert

- \* Special order only
- \*\* Includes wire cage for maximum stability

All supplied in 50 metre coils