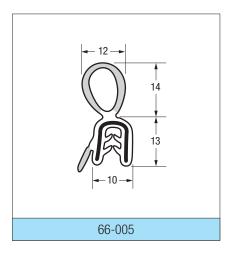

#### **RUBBER & SPONGE RUBBER**

This is only a small selection of the profiles we produce. Please contact us for further information.

- Light grey = Sponge rubber
- White = Solid rubber / PVC

  Black = Steel insert
- \* Special order only
- \*\* Includes wire cage for maximum stability

## **RUBBER & SPONGE RUBBER**

This is only a small selection of the profiles we produce. Please contact us for further information.

Light grey = Sponge rubber

White = Solid rubber / PVC

Black = Steel insert