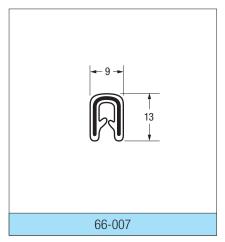

#### **RUBBER & SPONGE RUBBER**

This is only a small selection of the profiles we produce. Please contact us for further information.

- Light grey = Sponge rubber
- White = Solid rubber / PVC

  Black = Steel insert
- \* Special order only
- \*\* Includes wire cage for maximum stability

## **RUBBER & SPONGE RUBBER**

This is only a small selection of the profiles we produce. Please contact us for further information.

Light grey = Sponge rubber

White = Solid rubber / PVC

Black = Steel insert