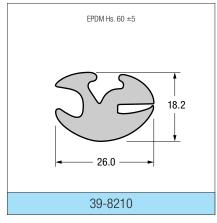

## **RUBBER & SPONGE RUBBER**

This is only a small selection of the profiles we produce. Please contact us for further information.

Light grey = Sponge rubber

White = Solid rubber / PVC

Black = Steel insert

- \* Special order only
- \*\* Includes wire cage for maximum stability

All supplied in 50 metre coils