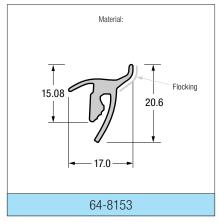

#### 2-COMPONENT CORNER MODULE

Accurate fixtures for quality control of corners, joints and clips are also inluded in the prototype, ensuring that the mass production of Body Seals will fit 100%.

Flocking, metal trim and inserts are incorporated for use in vehicles or construction equipment. Rubber door weather-strips are designed with the OEM and include moulded joints and fastening clips systems for production line vehicle assembly and cabin systems.