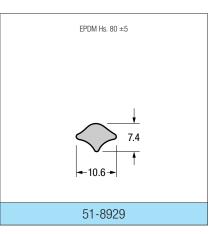

#### **RUBBER & SPONGE RUBBER**

This is only a small selection of the profiles we produce. Please contact us for further information.

- Light grey = Sponge rubber
- White = Solid rubber / PVC

  Black = Steel insert
- \* Special order only
- \*\* Includes wire cage for maximum stability

## **RUBBER & SPONGE RUBBER**

This is only a small selection of the profiles we produce. Please contact us for further information.

Light grey = Sponge rubber

White = Solid rubber / PVC

Black = Steel insert